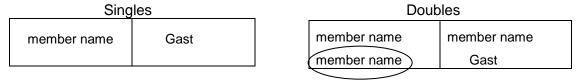

#### Sign-up

Members are responsible for correctly signing in for the courts as follows:

Please circle the name of the member to be charged and add a 'K' for kids.